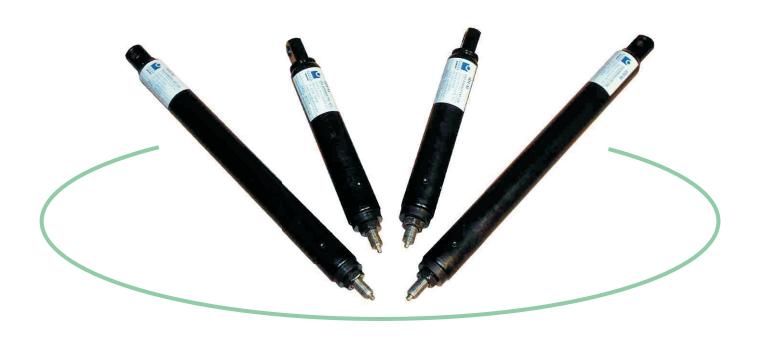

## IDEAL - BLOCK (LOCKABLE)

IDEAL-BLOCK is a gas spring which can be locked at any intermediate position of the stroke.

It has a valve assembly internally, when one operates (presses) the actuating pin, it opens the valve simultaneously applies force on body then the piston rod starts going in & at a moment when force applied on actuating pin removed the valve gets closed which in turn stops the movement of the piston rod.

It basically has two versions -

- A) Spring Blocking: Here oil & gas are in mixed condition. It shows some deflection when force is applied without pressing the actuating pin. The deflection depends on the force applied.
- **B)** Rigid Blocking: Here oil & gas is separated by a separator & it shows very little or almost nil deflection when force applied with out pressing the actuating pin.

## Advantages:

- Infinite Spring Or Rigid Locking Option
- Defined Dampened Movement
- Free of Lash
- Simple & Convenient Release
- Easy Installation
- No Maintenance Needed

## **Capacity Chart:**

| MODEL | EXT.LENGTH(mm) |       | STROKE(mm) |       | FORCE (F1) |       | STANDARD<br>STROKES |
|-------|----------------|-------|------------|-------|------------|-------|---------------------|
|       | MIN.           | MAX.  | MIN.       | MAX.  | MIN.       | MAX.  | OTRORES             |
| 1028  | 177.0          | 650.0 | 25.0       | 250.0 | 200.0      | 850.0 | 45,60,120           |