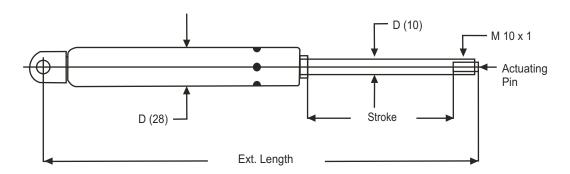

## IDEAL - BLOCK (LOCKABLE)

IDEAL-BLOCK is a gas spring which can be locked at any intermediate position of the stroke.

It has a valve assembly internally, when one operates (presses) the actuating pin, it opens the valve simultaneously applies force on body then the piston rod starts going in & at a moment when force applied on actuating pin removed the valve gets closed which in turn stops the movement of the piston rod.

## **Capacity Chart:**

| MODEL | EXT.LENGTH(mm) |       | STROKE(mm) |       | FORCE (F1) |       | STANDARD<br>STROKES |
|-------|----------------|-------|------------|-------|------------|-------|---------------------|
|       | MIN.           | MAX.  | MIN.       | MAX.  | MIN.       | MAX.  | OTRORES             |
| 1028  | 177.0          | 650.0 | 25.0       | 250.0 | 200.0      | 850.0 | 45,60,120           |